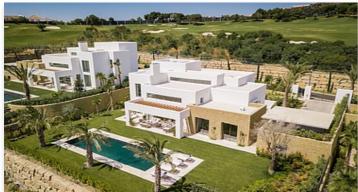

## Modern villas in Finca Cortesín Resort

**Price: From 4,000,000 € Location: Casares** 

This is a development of superb, modern villas nestled between greens 9 and 10 of the • Reference: AP1229 magnificent Finca Cortesin championship golf course. The villas have either five or six • Bedrooms: 5,6 bedrooms. They are contemporary in design and enjoy spectacular views of the course • Bathrooms: 5,6 set in the beautiful Sierra Bermeja Mountain range.

• Plot Size: 1,690 - 1,837 m <sup>2</sup> • Built Size: 655 - 778 m <sup>2</sup>

• Terrace: 82 - 96 m <sup>2</sup>