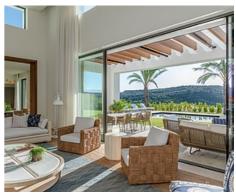

## Modern villas in Finca Cortesín Resort

**Price: From 4,000,000 € Location: Casares** 

This is a development of superb, modern villas nestled between greens 9 and 10 of the • Reference: AP1229 magnificent Finca Cortesin championship golf course. The villas have either five or six • Bedrooms: 5,6 bedrooms. They are contemporary in design and enjoy spectacular views of the course • Bathrooms: 5,6 set in the beautiful Sierra Bermeja Mountain range.

• Plot Size: 1,690 - 1,837 m <sup>2</sup> • Built Size: 655 - 778 m <sup>2</sup>

• Terrace: 82 - 96 m <sup>2</sup>