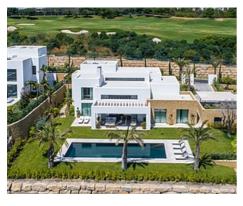

## Modern villas in Finca Cortesín Resort

**Price: From 4,000,000 € Location: Casares** 

This is a development of superb, modern villas nestled between greens 9 and 10 of the • Reference: AP1229 magnificent Finca Cortesin championship golf course. The villas have either five or six • Bedrooms: 5,6 bedrooms. They are contemporary in design and enjoy spectacular views of the course • Bathrooms: 5,6 set in the beautiful Sierra Bermeja Mountain range.

• Plot Size: 1,690 - 1,837 m <sup>2</sup> • Built Size: 655 - 778 m <sup>2</sup>

• Terrace: 82 - 96 m <sup>2</sup>