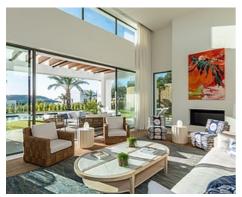

## Modern villas in Finca Cortesín Resort

**Price: From 4,000,000 € Location: Casares** 

This is a development of superb, modern villas nestled between greens 9 and 10 of the • Reference: AP1229 magnificent Finca Cortesin championship golf course. The villas have either five or six • Bedrooms: 5,6 bedrooms. They are contemporary in design and enjoy spectacular views of the course • Bathrooms: 5,6 set in the beautiful Sierra Bermeja Mountain range.

• Plot Size: 1,690 - 1,837 m <sup>2</sup> • Built Size: 655 - 778 m <sup>2</sup>

• Terrace: 82 - 96 m <sup>2</sup>