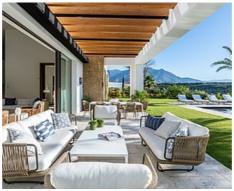

## Modern villas in Finca Cortesín Resort

**Price: From 4,000,000 € Location: Casares** 

This is a development of superb, modern villas nestled between greens 9 and 10 of the • Reference: AP1229 magnificent Finca Cortesin championship golf course. The villas have either five or six • Bedrooms: 5,6 bedrooms. They are contemporary in design and enjoy spectacular views of the course • Bathrooms: 5,6 set in the beautiful Sierra Bermeja Mountain range.

• Plot Size: 1,690 - 1,837 m <sup>2</sup> • Built Size: 655 - 778 m <sup>2</sup>

• Terrace: 82 - 96 m <sup>2</sup>