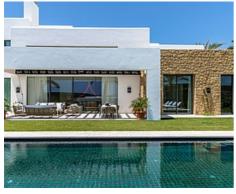

## Modern villas in Finca Cortesín Resort

**Price: From 4,000,000 € Location: Casares** 

This is a development of superb, modern villas nestled between greens 9 and 10 of the • Reference: AP1229 magnificent Finca Cortesin championship golf course. The villas have either five or six • Bedrooms: 5,6 bedrooms. They are contemporary in design and enjoy spectacular views of the course • Bathrooms: 5,6 set in the beautiful Sierra Bermeja Mountain range.

• Plot Size: 1,690 - 1,837 m <sup>2</sup> • Built Size: 655 - 778 m <sup>2</sup>

• Terrace: 82 - 96 m <sup>2</sup>