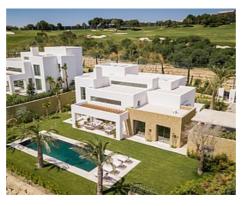

## Modern villas in Finca Cortesín Resort

**Price: From 4,000,000 € Location: Casares** 

This is a development of superb, modern villas nestled between greens 9 and 10 of the • Reference: AP1229 magnificent Finca Cortesin championship golf course. The villas have either five or six • Bedrooms: 5,6 bedrooms. They are contemporary in design and enjoy spectacular views of the course • Bathrooms: 5,6 set in the beautiful Sierra Bermeja Mountain range.

• Plot Size: 1,690 - 1,837 m <sup>2</sup> • Built Size: 655 - 778 m <sup>2</sup>

• Terrace: 82 - 96 m <sup>2</sup>