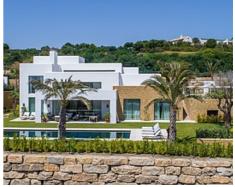

## Modern villas in Finca Cortesín Resort

**Price: From 4,000,000 € Location: Casares** 

This is a development of superb, modern villas nestled between greens 9 and 10 of the • Reference: AP1229 magnificent Finca Cortesin championship golf course. The villas have either five or six • Bedrooms: 5,6 bedrooms. They are contemporary in design and enjoy spectacular views of the course • Bathrooms: 5,6 set in the beautiful Sierra Bermeja Mountain range.

• Plot Size: 1,690 - 1,837 m <sup>2</sup> • Built Size: 655 - 778 m <sup>2</sup>

• Terrace: 82 - 96 m <sup>2</sup>