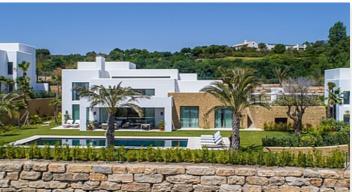

## Modern villas in Finca Cortesín Resort

**Price: From 4,000,000 € Location: Casares** 

This is a development of superb, modern villas nestled between greens 9 and 10 of the • Reference: AP1229 magnificent Finca Cortesin championship golf course. The villas have either five or six • Bedrooms: 5,6 bedrooms. They are contemporary in design and enjoy spectacular views of the course • Bathrooms: 5,6 set in the beautiful Sierra Bermeja Mountain range.

• Plot Size: 1,690 - 1,837 m <sup>2</sup> • Built Size: 655 - 778 m <sup>2</sup>

• Terrace: 82 - 96 m <sup>2</sup>