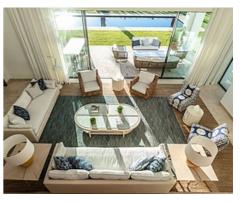

## Modern villas in Finca Cortesín Resort

**Price: From 4,000,000 € Location: Casares** 

This is a development of superb, modern villas nestled between greens 9 and 10 of the • Reference: AP1229 magnificent Finca Cortesin championship golf course. The villas have either five or six • Bedrooms: 5,6 bedrooms. They are contemporary in design and enjoy spectacular views of the course • Bathrooms: 5,6 set in the beautiful Sierra Bermeja Mountain range.

• Plot Size: 1,690 - 1,837 m <sup>2</sup> • Built Size: 655 - 778 m <sup>2</sup>

• Terrace: 82 - 96 m <sup>2</sup>