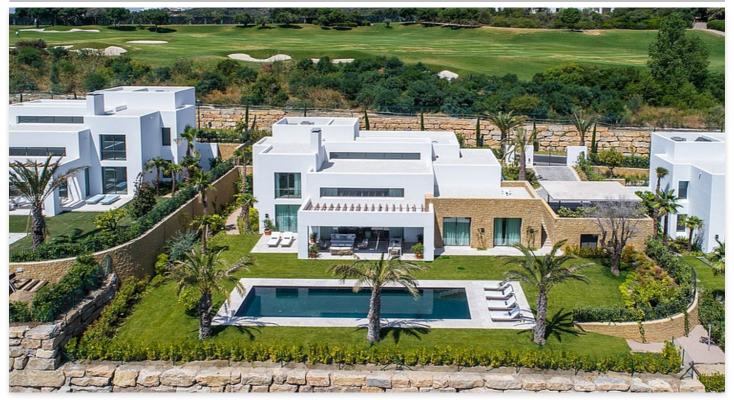

## Modern villas in Finca Cortesín Resort

**Price: From 4,000,000 € Location: Casares** 

This is a development of superb, modern villas nestled between greens 9 and 10 of the • Reference: AP1229 magnificent Finca Cortesin championship golf course. The villas have either five or six • Bedrooms: 5,6 bedrooms. They are contemporary in design and enjoy spectacular views of the course • Bathrooms: 5,6 set in the beautiful Sierra Bermeja Mountain range.

• Plot Size: 1,690 - 1,837 m <sup>2</sup> • Built Size: 655 - 778 m <sup>2</sup>

• Terrace: 82 - 96 m <sup>2</sup>